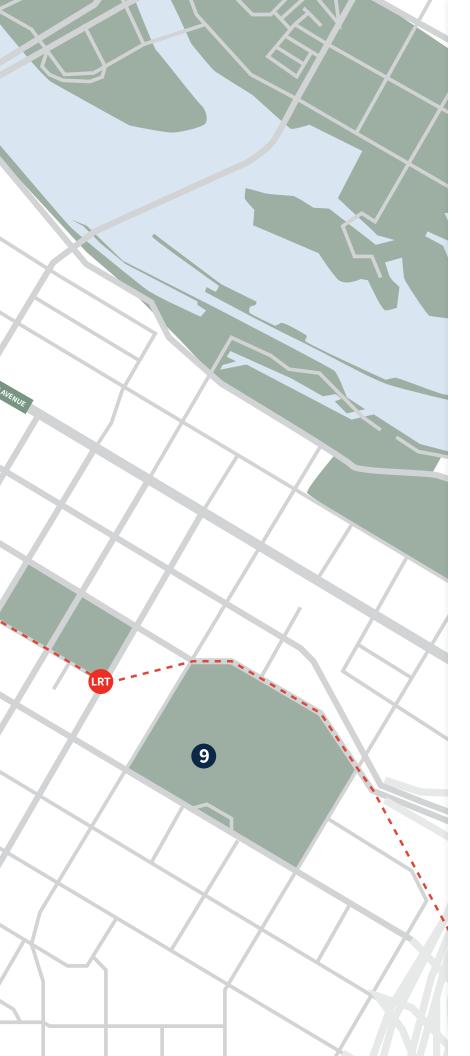

# A WORLD CLASS ADDRESS

80 South 8th Street | Minneapolis, MN 55402-2113 612.376.8000 | www.ids-center.com

- 1 ORPHEUM THEATRE
- 2 STATE THEATRE
- **3** BRAVE NEW WORKSHOP
- 4 PANTAGES THEATRE
- 5 FIRST AVENUE
- 6 TARGET CENTER
- 7 TARGET FIELD
- 8 COWLES CENTER
- 9 US BANK STADIUM
- 10 CONVENTION CENTER
- PARKING
- -- LIGHT RAIL STATION
- ---> DEDICATED BUS ROUTE
  - NICE RIDE BIKE STATION