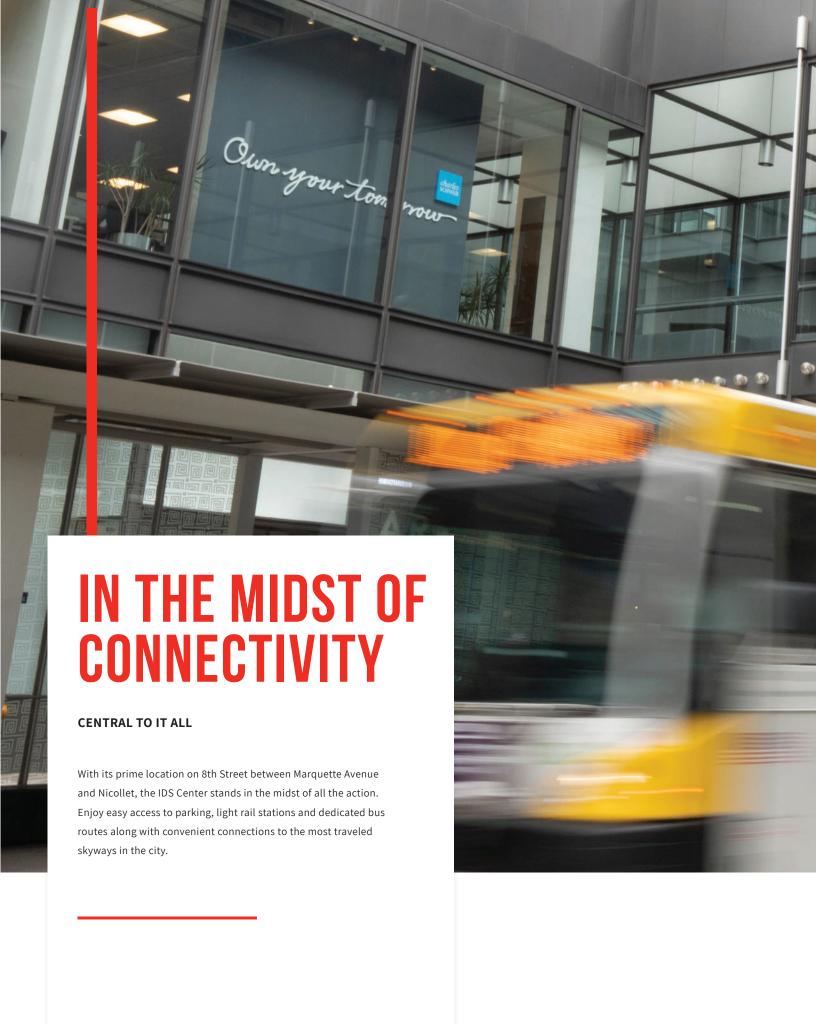

#### THE BEST CLASS A EXPERIENCE IN **DOWNTOWN MINNEAPOLIS**

With unimpeded views, a state-of-the-art tenant fitness center and connected conference facilities provided by Accesso, the IDS Center tenants enjoy all the benefits of a modern workplace with the best in amenities to enhance their lifestyles.

- NICOLLET

- Adjacent 8-story landscaped indoor park
- · Central skyway system and hub of downtown
- · Climate-controlled underground parking garage
- Distributed Antenna System with AT&T and
  T-Mobile currently included
- · Full-time security
- ENERGY STAR® and Green Globes® award recipient
- · Multiple amenities
- Secured bike storage