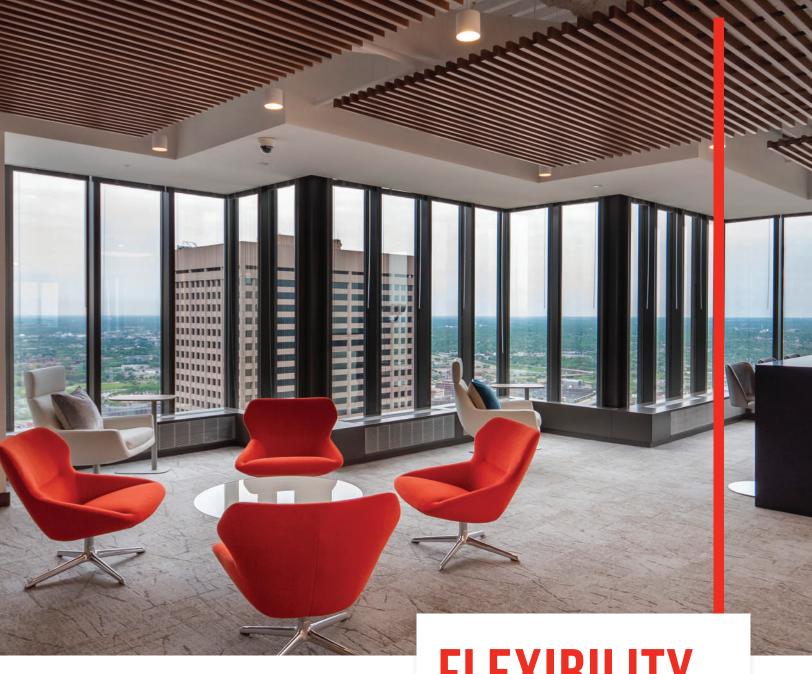

## **FLEXIBILITY**

#### THE BEST CLASS A EXPERIENCE IN **DOWNTOWN MINNEAPOLIS**

With unimpeded views, a state-of-the-art tenant fitness center and connected conference facilities provided by Accesso, the IDS Center tenants enjoy all the benefits of a modern workplace with the best in amenities to enhance their lifestyles.

### **TOWER CLUB**

AN EXCLUSIVE OFFICE TENAN LOUNGE WITH CITY VIEWS