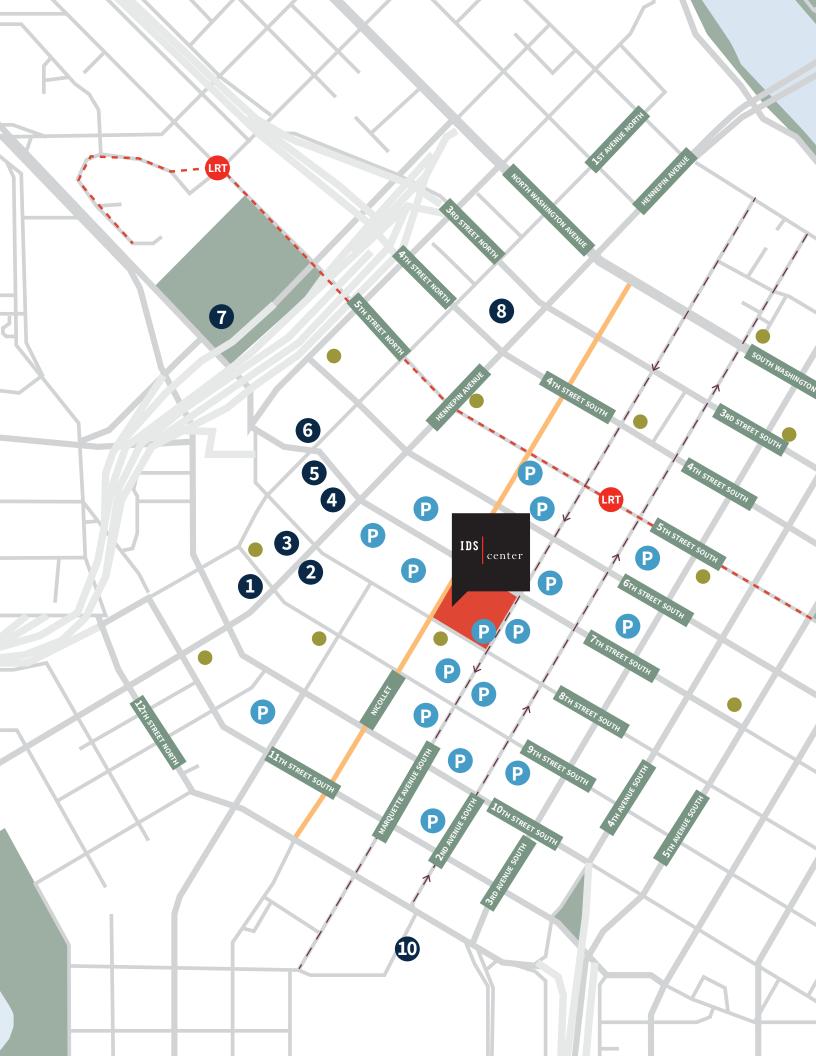

# A WORLD CLASS ADDRESS

80 South 8th Street | Minneapolis, MN 55402-2113 612.376.8000 | www.ids-center.com

- 1 ORPHEUM THEATRE
- 2 STATE THEATRE
- **3** BRAVE NEW WORKSHOP
- 4 PANTAGES THEATRE
- 5 FIRST AVENUE
- 6 TARGET CENTER
- 7 TARGET FIELD
- 8 COWLES CENTER
- 9 US BANK STADIUM
- 10 CONVENTION CENTER
- PARKING
- -- LIGHT RAIL STATION
- ---> DEDICATED BUS ROUTE
  - NICE RIDE BIKE STATION